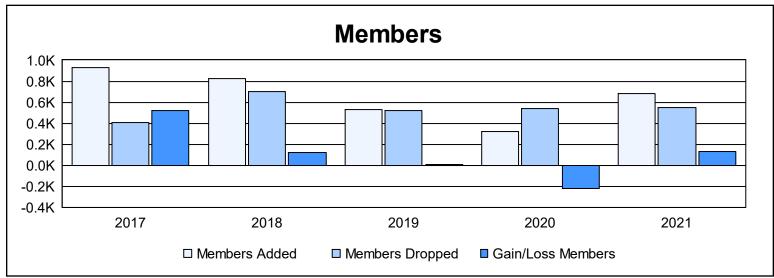

District 320 E As of June 2021 Cumulative

| Year      | New<br>Clubs | Dropped<br>Clubs | Gain/<br>Loss<br>Clubs | New<br>Members | Charter<br>Members | Reinstate<br>Members | Transfer<br>Members | Total<br>Member<br>Added | Total<br>Members<br>Dropped | Gain/<br>Loss<br>Members |
|-----------|--------------|------------------|------------------------|----------------|--------------------|----------------------|---------------------|--------------------------|-----------------------------|--------------------------|
| 2016-2017 | 3            | 3                | 0                      | 792            | 82                 | 24                   | 27                  | 925                      | 402                         | 523                      |
| 2017-2018 | 12           | 4                | 8                      | 541            | 256                | 25                   | 3                   | 825                      | 703                         | 122                      |
| 2018-2019 | 6            | 6                | 0                      | 230            | 191                | 109                  | 3                   | 533                      | 523                         | 10                       |
| 2019-2020 | 1            | 1                | 0                      | 190            | 65                 | 52                   | 15                  | 322                      | 543                         | -221                     |
| 2020-2021 | 8            | 6                | 2                      | 395            | 221                | 55                   | 6                   | 677                      | 547                         | 130                      |
| Average   | 6            | 4                | 2                      | 430            | 163                | 53                   | 11                  | 656                      | 544                         | 113                      |