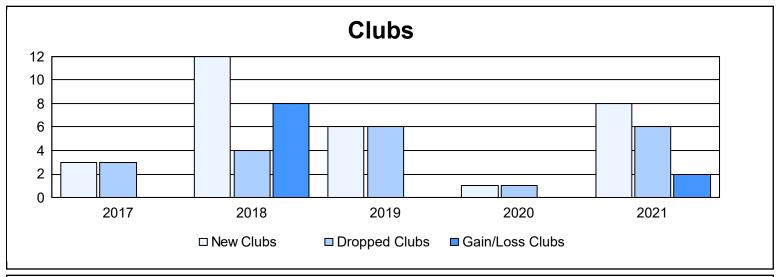

District 320 E As of June 2021 Cumulative

| Year      | New<br>Clubs | Dropped<br>Clubs | Gain/<br>Loss<br>Clubs | New<br>Members | Charter<br>Members | Reinstate<br>Members | Transfer<br>Members | Total<br>Member<br>Added | Total<br>Members<br>Dropped | Gain/<br>Loss<br>Members |
|-----------|--------------|------------------|------------------------|----------------|--------------------|----------------------|---------------------|--------------------------|-----------------------------|--------------------------|
| 2016-2017 | 3            | 3                | 0                      | 792            | 82                 | 24                   | 27                  | 925                      | 402                         | 523                      |
| 2017-2018 | 12           | 4                | 8                      | 541            | 256                | 25                   | 3                   | 825                      | 703                         | 122                      |
| 2018-2019 | 6            | 6                | 0                      | 230            | 191                | 109                  | 3                   | 533                      | 523                         | 10                       |
| 2019-2020 | 1            | 1                | 0                      | 190            | 65                 | 52                   | 15                  | 322                      | 543                         | -221                     |
| 2020-2021 | 8            | 6                | 2                      | 395            | 221                | 55                   | 6                   | 677                      | 547                         | 130                      |
| Average   | 6            | 4                | 2                      | 430            | 163                | 53                   | 11                  | 656                      | 544                         | 113                      |